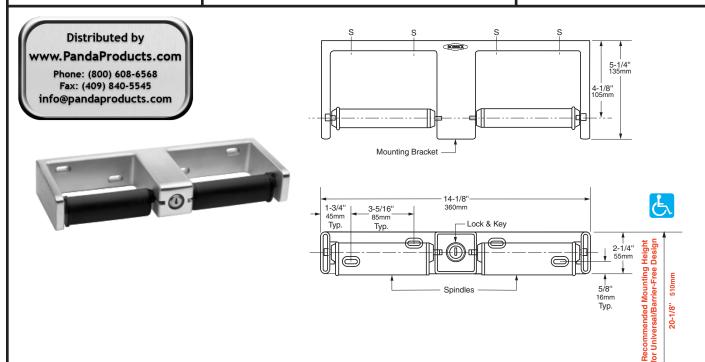

## MATERIALS:

**Mounting Bracket** — Heavy-duty cast aluminum with satin finish. Equipped with a tumbler lock keyed like other Bobrick washroom accessories.

Spindles (2) — Molded high-impact ABS.

## **OPERATION:**

Controlled delivery of toilet tissue rolls; spindles revolve 3/4 revolution on each dispensing operation. Counterbalanced spindles automatically return to original position. Eliminates waste. Accommodates two standard-core toilet tissue rolls up to 6" (150mm) diameter (2000 sheets). Tumbler lock secures spindles in place; spindles can only be removed after unlocking with key furnished—vandal-resistant.

### SPECIFICATION:

Double-roll toilet tissue dispenser shall have a heavy-duty cast-aluminum mounting bracket with satin finish. Bracket shall be equipped with a tumbler lock keyed like other Bobrick washroom accessories to secure spindles in place. Spindles shall be molded high-impact ABS. Unit shall accommodate two standard-core toilet tissue rolls up to 6" (150mm) diameter (2000 sheets) and provide controlled delivery operation.