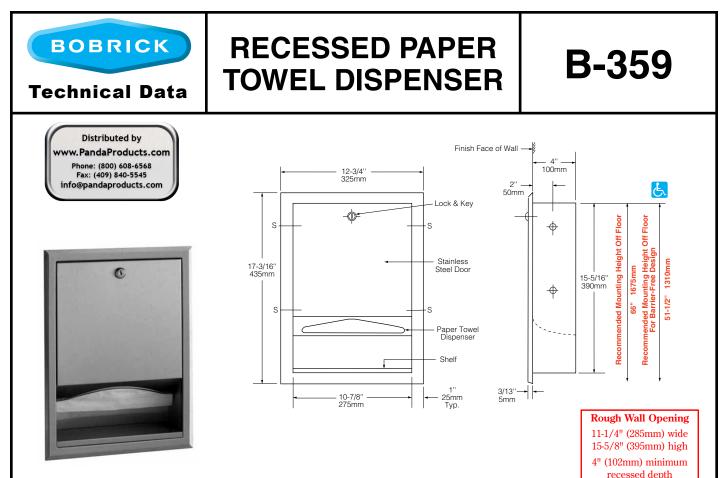

## MATERIALS:

Cabinet — 18-8 S, type-304, heavy-gauge stainless steel. All-welded construction. Exposed surfaces have satin finish.

Flange — 18-8 S, type-304, 22-gauge (0.8mm) stainless steel with satin finish. Drawn, one-piece, seamless construction.

**Door** — 18-8 S, type-304, 22-gauge (0.8mm) stainless steel with satin finish. Double-pan-back construction is warp-resistant. Secured to cabinet with a welded, full-length stainless steel piano-hinge. Equipped with a stainless steel cable door-swing limiter and tumbler lock keyed like other Bobrick washroom accessories.

**Paper Towel Dispenser** — 18-8 S, type-304, 22-gauge (0.8mm) stainless steel. Dispenses C-fold or multifold paper towels. Capacity: 350 C-fold or 475 multifold paper towels.

Shelf — 18-8 S, type-304, 22-gauge (0.8mm) stainless steel with satin finish.

## INSTALLATION:

Provide framed rough wall opening 11-1/4" wide x 15-5/8" high (285 x 395mm). Minimum recessed depth required to finish face of wall is 4" (102mm). Allow clearance for construction features that may protrude into rough wall opening from opposite wall. Coordinate with mechanical engineer to avoid pipes, vents, and conduits in wall. Mount unit in wall opening with shims between framing and cabinet at all points indicated by an *S*, then secure unit with #8 x 1-1/4" (M4.2 x 32mm) sheet-metal screws (not furnished by manufacturer).