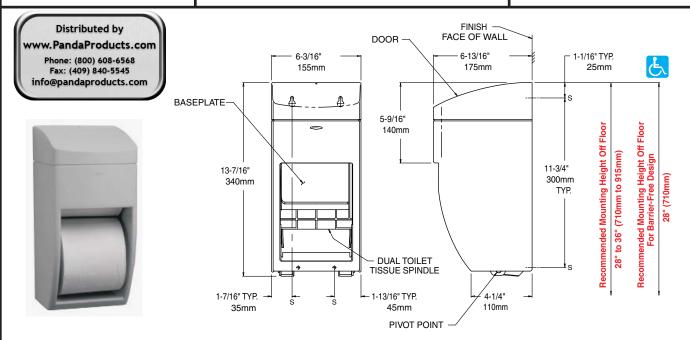

# MatrixSeries™ SURFACE-MOUNTED MULTI-ROLL TOILET TISSUE DISPENSER

**B-5288** 

## **MATERIALS:**

Mounting Plate — Durable, high-impact grey ABS. Equipped with a concealed locking device to secure door; keyed like other Bobrick washroom accessories.

**Door** — Durable, high-impact grey ABS with high-gloss finish on exposed surfaces. Front of door has same degree of arc as other MatrixSeries washroom accessories. Radius on corners, edges and top complement other MatrixSeries washroom accessories. Secured to mounting plate with two keyed pivots.

Dual Toilet Tissue Spindle — Durable, high-impact grey ABS. Retained in door when unit is locked.

### SPECIFICATION:

Surface-mounted multi-roll toilet tissue dispenser shall be durable, high-impact grey ABS with high-gloss finish on exposed surfaces. Front of door shall have same degree of arc and match other Bobrick MatrixSeries accessories in the washroom. Radius on corners, edges, and top of door shall complement other Bobrick MatrixSeries washroom accessories. Door shall be secured to mounting plate with two keyed pivots and a concealed locking device keyed like other Bobrick washroom accessories. Unit shall be equipped with a one-piece, dual toilet tissue spindle. Unit shall dispense two standard-core toilet tissue rolls up to 5-3/4" (145mm) diameter (2000 sheets). Extra roll shall be manually lowered into place when bottom roll is depleted. Replacement part numbers shall be molded into unit.