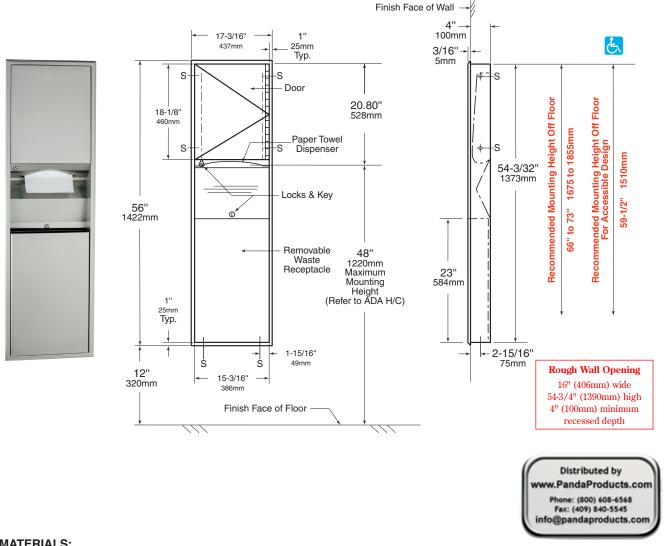

# **INSTALLATION:**

Provide framed rough wall opening 16" wide x  $54\cdot3/4$ " high (406 x 1390mm). Minimum recessed depth required to finish face of wall is 4" (102mm). Allow clearance for construction features that may protrude into rough wall opening from opposite wall. Coordinate with mechanical engineer to avoid pipes, vents, and conduits. If unit projects above top of wainscot, provide aluminum channel or other filler to eliminate gap between flange and finish face of wall. Mount unit in wall opening with shims between framing and cabinet at all points indicated by an S, then secure unit with  $8 \times 1-1/4$ " ( $4.2 \times 32$ mm) sheet-metal screws (not furnished).