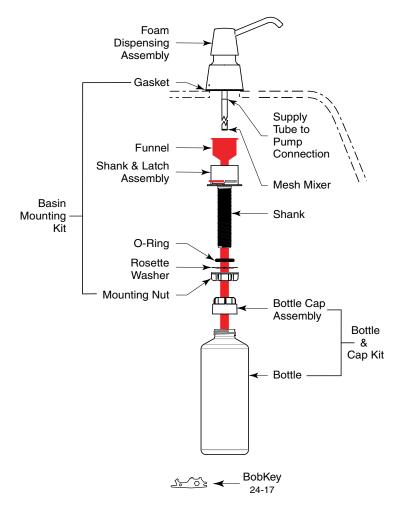

#### **HOW TO MOUNT DISPENSER**

- Place Shank and Latch Assembly through 1" diameter hole through counter top. Make sure the rubber gasket is between the shank and the counter top.
- Push the O-Ring and Rosette Washer below the counter up and around the shank and secure them by threading the Mounting Nut.
- Thread the Bottle Cap Assembly to the end of the Shank below the counter.
- 4. Thread the Bottle to the Bottle Cap Assembly.
- 5. Push the funnel through the top of the shank above the counter until it snaps into place.
- Install the Foam Dispensing Assembly by aligning the round hole of the escutcheon with the middle of the red latch. Push down gently and rotate clockwise until the assembly locks into place.

#### **HOW TO FILL DISPENSER**

- Insert BobKey into the round hole of the escutcheon and rotate the escutcheon counterclockwise to disengage the Foam Dispensing Assembly.
- Fill the dispenser with FOAM SOAP ONLY by pouring through the funnel.
- 3 Unit is filled when the funnel floats up.
- 4. Dispenser may also be filled by removing soap container from beneath countertop.
- If a shorter shank is desired, remove soap pump assembly, then cut shank at break in threads. The same length removed from the shank should be removed from the bottom of the funnel and top of supply tube connected to the foam dispensing assembly.

#### REPLACEMENT PARTS LIST

| 24-17    | BobKey                                                 |
|----------|--------------------------------------------------------|
| 823-32   | Foam Dispensing Assembly Kit (4" spout w/ 1L Bottle)   |
| 823-33   | Mesh Mixer Kit                                         |
| 823-34   | Basin Mounting Kit (1L Bottle)                         |
| 8231-32  | Foam Dispensing Assembly Kit (4" spout w/ 0.6L Bottle) |
| 8231-34  | Basin Mounting Kit (0.6L Bottle)                       |
| 8236-32  | Foam Dispensing Assembly Kit (6" spout w/ 1L Bottle)   |
| 8236-34  | Bottle & Cap Kit (1L Bottle)                           |
| 82316-32 | Foam Dispensing Assembly Kit (6" spout w/ 0.6L Bottle) |
| 82316-34 | Bottle & Cap Kit (0.6L Bottle)                         |