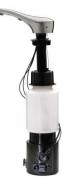

## B-824 Liquid; B-828 Foam

| Features                                  | Benefits                                                                                                                                                                                                                                                                                                                                                   |
|-------------------------------------------|------------------------------------------------------------------------------------------------------------------------------------------------------------------------------------------------------------------------------------------------------------------------------------------------------------------------------------------------------------|
| 2 Soap Dispensing Models                  | <ul><li>✓ Liquid Soap, to meet facility and patron preferences</li><li>✓ Foam Soap, to meet facility and patron preferences</li></ul>                                                                                                                                                                                                                      |
| Universal Bulk-Fill Soap<br>Dispenser     | <ul> <li>✓ Up to 84% cost savings compared to proprietary cartridge soap</li> <li>✓ Allows freedom of purchasing choice from open market distribution</li> <li>✓ Automatic, universal soap dispensing solution for house brands</li> <li>✓ Zero soap waste; eliminates up to 25% of soap waste associated with unscheduled cartridge changeover</li> </ul> |
| Dispenses all Soap Types                  | ✓ Proven performance with wide range of soap viscosities for greater<br>purchasing options and cost control                                                                                                                                                                                                                                                |
| Oversized 2" diameter filling port        | <ul> <li>✓ Eliminates need and liability for crawling below counters for complicated cartridge changeover</li> <li>✓ Reduces chance of spillage when filling dispenser</li> <li>✓ Saves time by improving the speed</li> </ul>                                                                                                                             |
| Automatic "Touch-Free"                    | <ul><li>✓ Hygienic; reduces risk of cross-contamination</li><li>✓ Intuitive dispensing; no motion required</li></ul>                                                                                                                                                                                                                                       |
| Adjustable volume control saving features | ✓ Soap output can be adjusted per hand wash for greater cost control and patron satisfaction                                                                                                                                                                                                                                                               |
| Design/Finish Continuity                  | <ul> <li>✓ Chrome Plated Finish</li> <li>✓ Complements other washroom accessories</li> <li>✓ Maintains design integrity</li> </ul>                                                                                                                                                                                                                         |
| Green                                     | <ul> <li>✓ Controlled adjustable delivery reduces soap waste</li> <li>✓ AC Adapter available, diverts battery waste from landfills</li> <li>✓ Reduces post consumer waste over 50% (2 to 5 cartridges = 1 gallon)</li> </ul>                                                                                                                               |
| Auto Purge Button                         | ✓ Self cleaning feature speeds regular maintenance                                                                                                                                                                                                                                                                                                         |
| Energy efficient                          | √ 200,000 cycles or 2 year battery life                                                                                                                                                                                                                                                                                                                    |
| Low battery indicator                     | ✓ Red flashing LED light prompts maintenance to replace batteries                                                                                                                                                                                                                                                                                          |
| Removable Nozzle Tip                      | <ul> <li>✓ Allows for cleaning and regular maintenance</li> <li>✓ Removable mixer screen in foam model allows for regular cleaning and maintenance of screen</li> </ul>                                                                                                                                                                                    |
| Dual Mixer on Foam                        | ✓ Allows air and soap to mix perfectly creating a rich foam soap quality                                                                                                                                                                                                                                                                                   |
| Fiber Optic activation                    | ✓ Precise dispensing reduces chance of false activation                                                                                                                                                                                                                                                                                                    |

| Model No. | Description                                              |
|-----------|----------------------------------------------------------|
| B-824     | SureFlo Automatic Lavatory Mounted Liquid Soap Dispenser |
| B-828     | SureFlo Automatic Lavatory Mounted Foam Soap Dispenser   |
| 3974-57   | Optional A/C Adapter                                     |